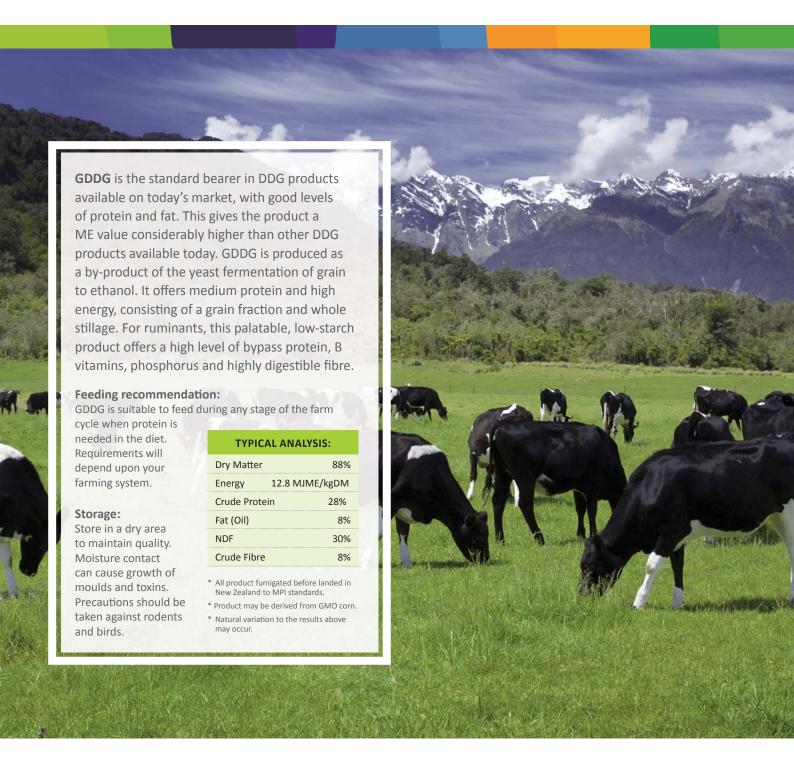

## GOLDEN DRIED DISTILLERS GRAIN (GDDG)

Feeding GDDG to dairy cows is a viable option to increase milk production by providing supplemental rumen undegradable protein and energy, putting more dollars in your pocket.